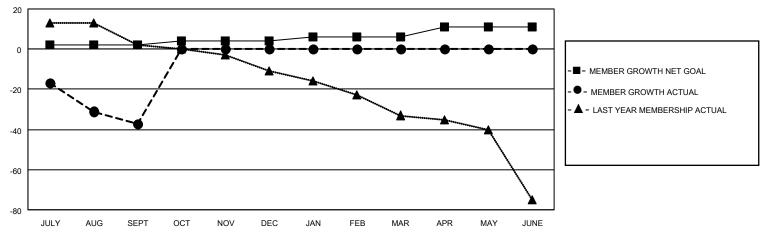

#### GOALS AND ACTUAL MEMBERS CUMULATIVE

| DROPPED CLUBS: 2 |    | 6 CLUBS OF 42 ADDED 1 OR MORE | GENDER DISTRIBUTION             |              |     |
|------------------|----|-------------------------------|---------------------------------|--------------|-----|
|                  |    | NEW MEMBERS                   | MALE                            | 352 (57.05%) |     |
|                  |    |                               | FEMALE                          | 265 (42.95%) |     |
| DROPPED MEMBERS  |    |                               |                                 | , ,          |     |
| DECEASED         | 2  | CLICK HERE FOR CUMULATIVE     | TOTAL FAMILY UNIT MEMBERS       |              | 125 |
| CLUB CANCELLED 0 |    | MEMBERSHIP DATA               |                                 |              | 0.4 |
| OTHER            | 43 |                               | FAMILY MEMBERS PAYING HALF DUES |              | 64  |
| TOTAL 45         |    |                               | DOLO                            |              |     |